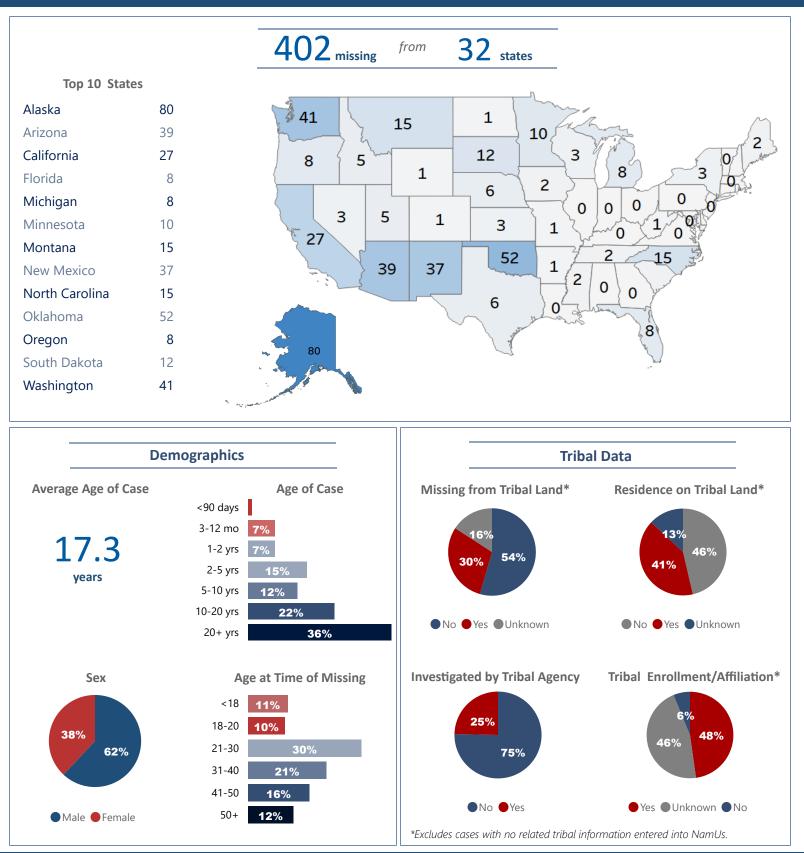

## NamUs American Indian/Alaska Native (Al/AN) Case Update

Missing Persons - Published Cases - As of September 1, 2019

NamUs is funded and administered by the National Institute of Justice, and managed in partnership with the UNT Health Science Center through a cooperative agreement. For more information, visit: www.NamUs.gov