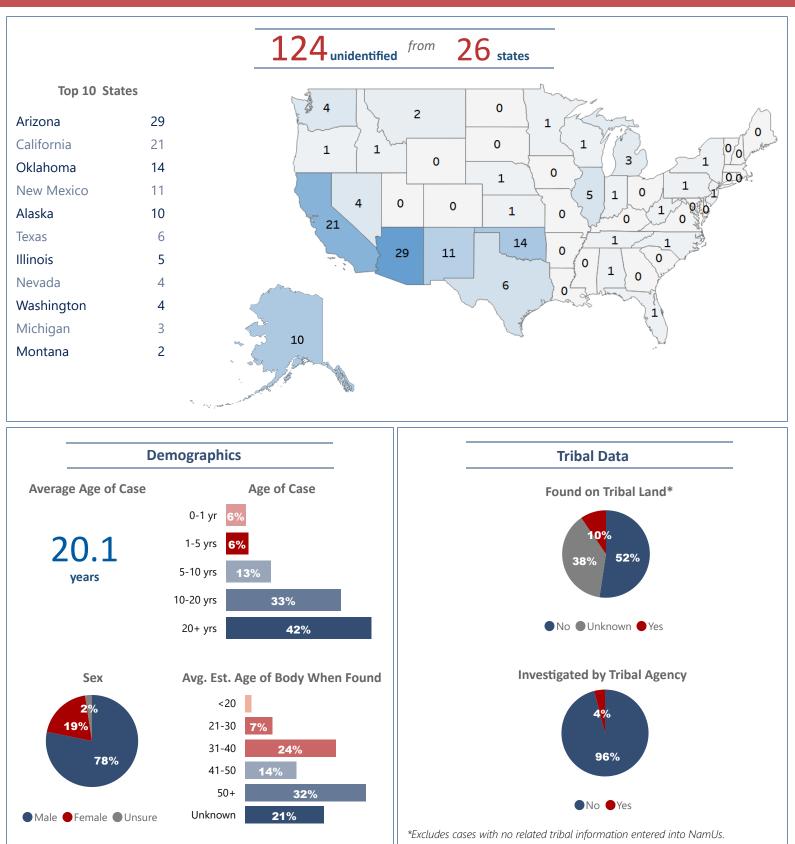

## NamUs American Indian/Alaska Native (Al/AN) Case Update

Unidentified Persons - Published Cases - As of September 1, 2019

 NamUs is funded and administered by the National Institute of Justice, and managed in partnership with the UNT Health Science Center through a cooperative agreement. For more information, visit:
 www.NamUs.gov