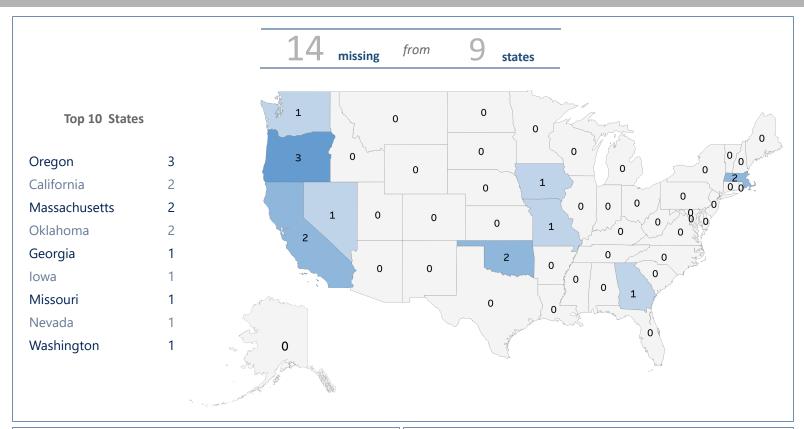

## NamUs American Indian/Alaska Native (Al/AN) Case Update

Missing Persons - Published Cases - As of September 1, 2019

NamUs is funded and administered by the National Institute of Justice, and managed in partnership with the UNT Health Science Center through a cooperative agreement. For more information, visit: www.NamUs.gov