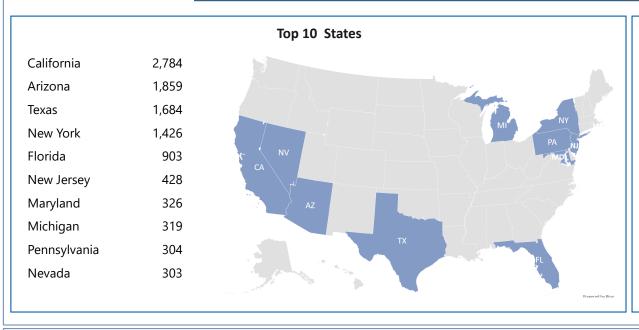

### **Unresolved Unidentified Persons Cases Published in NamUs**

As of May 1, 2021

13,671 unidentified from 54 states and territories

| Top 10 Cities |                   |     |  |  |
|---------------|-------------------|-----|--|--|
|               | New York (NY)     | 491 |  |  |
|               | Brooklyn (NY)     | 325 |  |  |
|               | Los Angeles (CA)  | 296 |  |  |
|               | Houston (TX)      | 250 |  |  |
|               | Philadelphia (PA) | 204 |  |  |
|               | Detroit (MI)      | 198 |  |  |
|               | Bronx (NY)        | 185 |  |  |
|               | Queens (NY)       | 165 |  |  |
|               | Baltimore (MD)    | 156 |  |  |
|               | Miami (FL)        | 138 |  |  |
|               |                   |     |  |  |