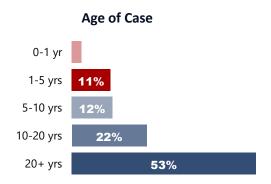

## Unresolved Unclaimed Persons Cases Published in NamUs As of May 1, 2021

11,037 unclaimed from 44 states and territories

| Top 10 Cities |                |       |  |  |  |
|---------------|----------------|-------|--|--|--|
|               | Bronx (NY)     | 1,134 |  |  |  |
|               | Brooklyn (NY)  | 769   |  |  |  |
|               | Queens (NY)    | 545   |  |  |  |
|               | New York (NY)  | 530   |  |  |  |
|               | Manhattan (NY) | 463   |  |  |  |
|               | Houston (TX)   | 256   |  |  |  |
|               | Tacoma (WA)    | 242   |  |  |  |
|               | Knoxville (TN) | 210   |  |  |  |
|               | Atlanta (GA)   | 166   |  |  |  |
|               | Honolulu (HI)  | 162   |  |  |  |
|               |                |       |  |  |  |