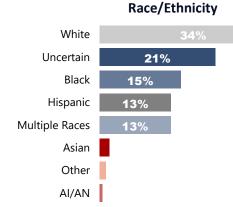

ons Cases Published in NamUs**

As of May 1, 2021

13,671 unidentified from 54 states and territories



| Top 10 Cities |                   |     |  |  |
|---------------|-------------------|-----|--|--|
|               | New York (NY)     | 491 |  |  |
|               | Brooklyn (NY)     | 325 |  |  |
|               | Los Angeles (CA)  | 296 |  |  |
|               | Houston (TX)      | 250 |  |  |
|               | Philadelphia (PA) | 204 |  |  |
|               | Detroit (MI)      | 198 |  |  |
|               | Bronx (NY)        | 185 |  |  |
|               | Queens (NY)       | 165 |  |  |
|               | Baltimore (MD)    | 156 |  |  |
|               | Miami (FL)        | 138 |  |  |
|               |                   |     |  |  |

#### Demographics



Average Age of Case





### Estimated Age at Time of Death\*\*







<sup>\*</sup>Excludes cases with no related tribal information entered into NamUs.

<sup>\*\*</sup>Estimated Age is based on an average of the minimum and maximum ages entered into NamUs.











## Unresolved Unclaimed Persons Cases Published in NamUs As of May 1, 2021

11,037 unclaimed from 44 states and territories



| Top 10 Cities |                |       |  |  |  |
|---------------|----------------|-------|--|--|--|
|               | Bronx (NY)     | 1,134 |  |  |  |
|               | Brooklyn (NY)  | 769   |  |  |  |
|               | Queens (NY)    | 545   |  |  |  |
|               | New York (NY)  | 530   |  |  |  |
|               | Manhattan (NY) | 463   |  |  |  |
|               | Houston (TX)   | 256   |  |  |  |
|