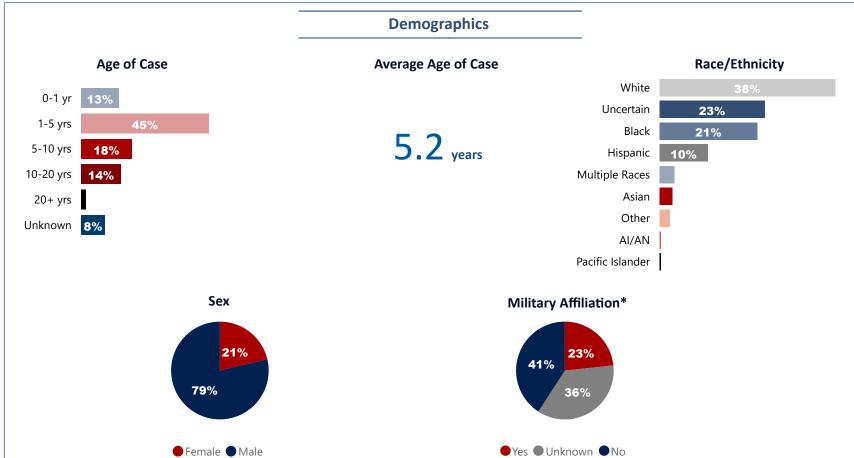

nresolved Unclaimed Persons Cases Published in NamUs As of May 1, 2021

11,037 unclaimed from 44 states and territories



| Top 10 Cities |                |       |  |  |  |
|---------------|----------------|-------|--|--|--|
|               | Bronx (NY)     | 1,134 |  |  |  |
|               | Brooklyn (NY)  | 769   |  |  |  |
|               | Queens (NY)    | 545   |  |  |  |
|               | New York (NY)  | 530   |  |  |  |
|               | Manhattan (NY) | 463   |  |  |  |
|               | Houston (TX)   | 256   |  |  |  |
|               | Tacoma (WA)    | 242   |  |  |  |
|               | Knoxville (TN) | 210   |  |  |  |
|               | Atlanta (GA)   | 166   |  |  |  |
|               | Honolulu (HI)  | 162   |  |  |  |
|               |                |       |  |  |  |



\*Data is based on cases that include military affiliation information only. The data excludes cases with no related military information entered.