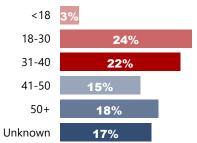

#### Demographics

Average Age of Case

### Estimated Age at Time of Death\*\*

<sup>\*</sup>Excludes cases with no related tribal information entered into NamUs.

<sup>\*\*</sup>Estimated Age is based on an average of the minimum and maximum ages entered into NamUs.