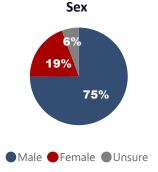

2021

13,671 unidentified from 54 states and territories



| Top 10 Cities |                   |     |  |  |
|---------------|-------------------|-----|--|--|
|               | New York (NY)     | 491 |  |  |
|               | Brooklyn (NY)     | 325 |  |  |
|               | Los Angeles (CA)  | 296 |  |  |
|               | Houston (TX)      | 250 |  |  |
|               | Philadelphia (PA) | 204 |  |  |
|               | Detroit (MI)      | 198 |  |  |
|               | Bronx (NY)        | 185 |  |  |
|               | Queens (NY)       | 165 |  |  |
|               | Baltimore (MD)    | 156 |  |  |
|               | Miami (FL)        | 138 |  |  |
|               |                   |     |  |  |

#### Demographics



Average Age of Case





### Estimated Age at Time of Death\*\*







<sup>\*</sup>Excludes cases with no related tribal information entered into NamUs.

<sup>\*\*</sup>Estimated Age is based on an average of the minimum and maximum ages entered into NamUs.











## Unresolved Unclaimed Persons Cases Published in NamUs As of May 1, 2021

11,037 unclaimed from 44 states and territories



| Top 10 Cities |                |       |  |  |  |
|---------------|----------------|-------|--|--|--|
|               | Bronx (NY)     | 1,134 |  |  |  |
|               | Brooklyn (NY)  | 769   |  |  |  |
|               | Queens (NY)    | 545   |  |  |  |
|               | New York (NY)  | 530   |  |  |  |
|               | Manhattan (NY) | 463   |  |  |  |
|               | Houston (TX)   | 256   |  |  |  |
|               | Tacoma (WA)    | 242   |  |  |  |
|