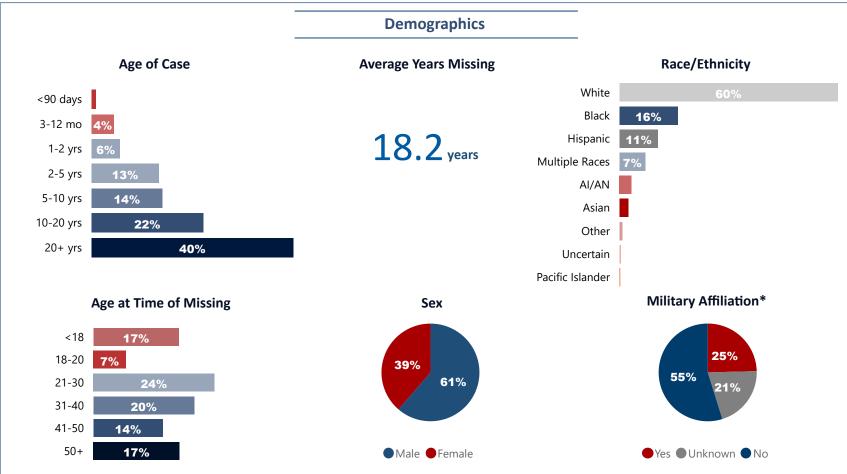

#### Demographics

Average Age of Case

### Estimated Age at Time of Death\*\*

<sup>\*</sup>Excludes cases with no related tribal information entered into NamUs.

<sup>\*\*</sup>Estimated Age is based on an average of the minimum and maximum ages entered into NamUs.