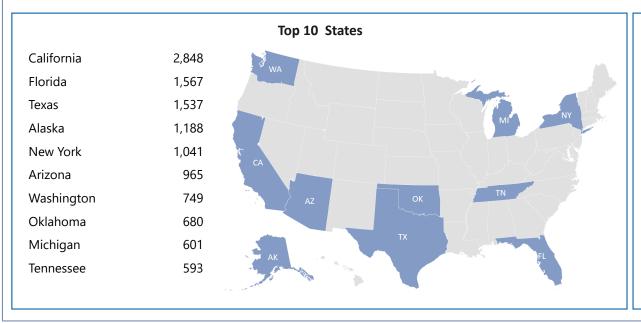

# Unresolved Missing Persons Cases Published in NamUs As of May 1, 2021

20,334 missing from 55 states and territories

| Top 10 Cities |                    |     |  |  |  |
|---------------|--------------------|-----|--|--|--|
|               | Los Angeles (CA)   | 312 |  |  |  |
|               | San Francisco (CA) | 217 |  |  |  |
|               | Houston (TX)       | 190 |  |  |  |
|               | Miami (FL)         | 188 |  |  |  |
|               | Phoenix (AZ)       | 183 |  |  |  |
|               | Detroit (MI)       | 155 |  |  |  |
|               | Tulsa (OK)         | 150 |  |  |  |
|               | Oklahoma City (OK) | 145 |  |  |  |
|               | Chicago (IL)       | 143 |  |  |  |
|               | McAllen (TX)       | 143 |  |  |  |
|               |                    |     |  |  |  |