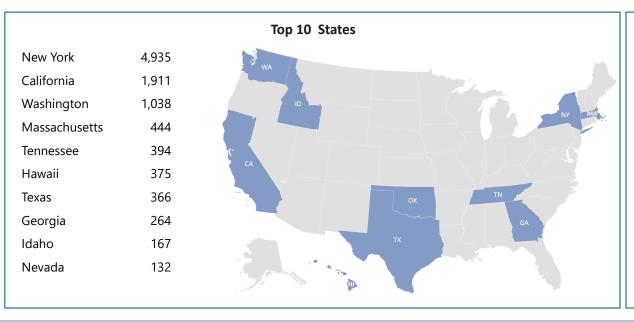

## Unresolved Unclaimed Persons Cases Published in NamUs As of May 1, 2021

11,037 unclaimed from 44 states and territories

| Top 10 Cities |                |       |  |  |  |
|---------------|----------------|-------|--|--|--|
|               | Bronx (NY)     | 1,134 |  |  |  |
|               | Brooklyn (NY)  | 769   |  |  |  |
|               | Queens (NY)    | 545   |  |  |  |
|               | New York (NY)  | 530   |  |  |  |
|               | Manhattan (NY) | 463   |  |  |  |
|               | Houston (TX)   | 256   |  |  |  |
|               | Tacoma (WA)    | 242   |  |  |  |
|               | Knoxville (TN) | 210   |  |  |  |
|               | Atlanta (GA)   | 166   |  |  |  |
|               | Honolulu (HI)  | 162   |  |  |  |
|               |                |       |  |  |  |