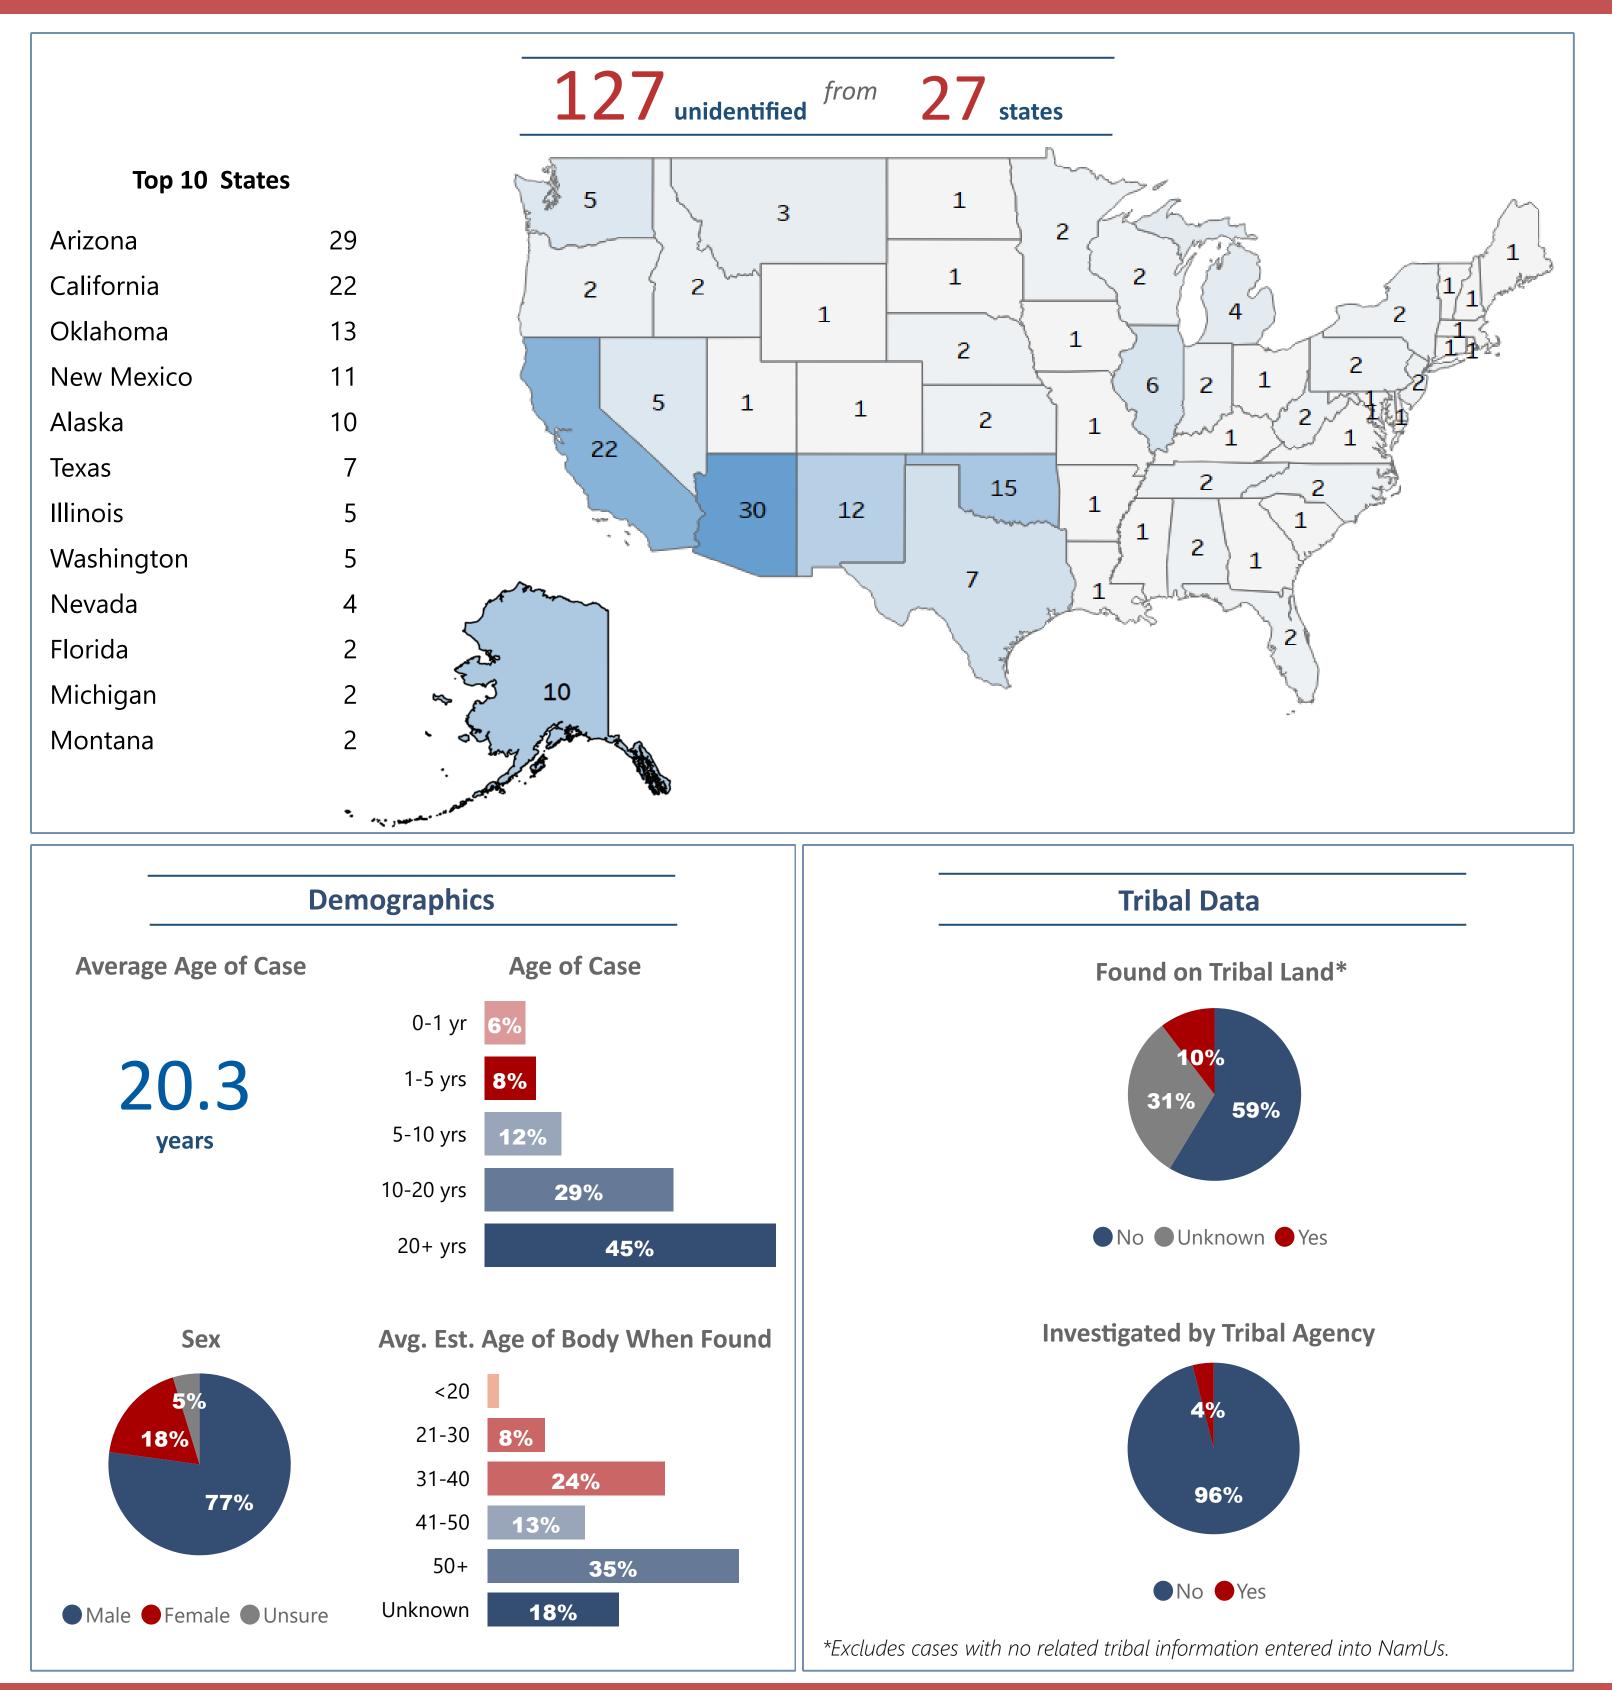

## NamUs American Indian/Alaska Native (Al/AN) Case Update

Unidentified Persons - Published Cases - As of February 1, 2020

NamUs is funded and administered by the National Institute of Justice, and managed in partnership with the UNT Health Science Center through a cooperative agreement. For more information, visit: www.NamUs.gov