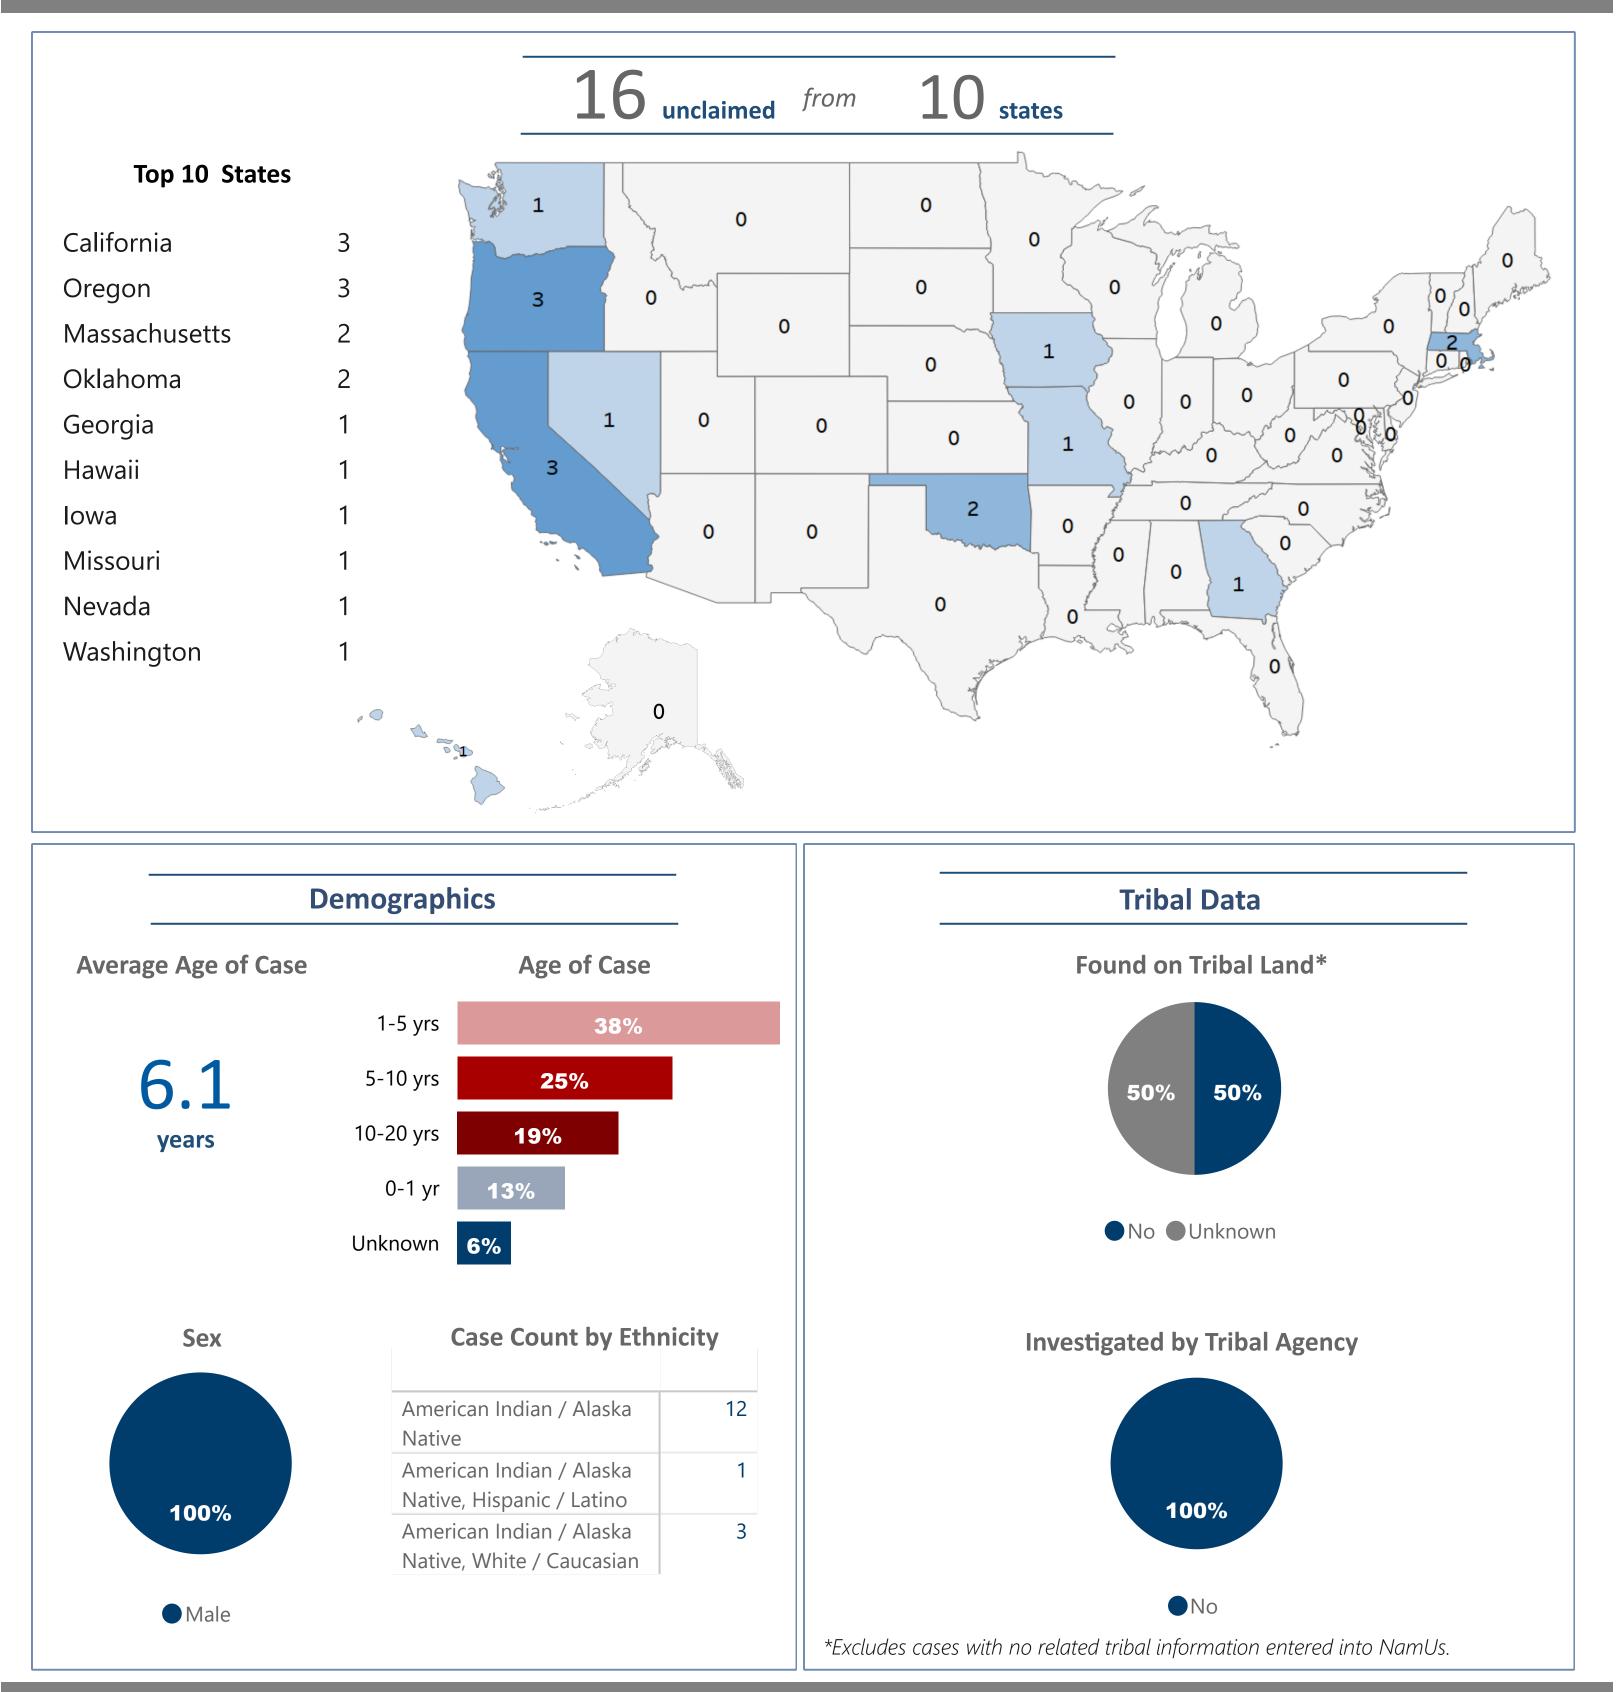

## NamUs American Indian/Alaska Native (Al/AN) Case Update

Unclaimed Persons - Published Cases - As of February 1, 2020

NamUs is funded and administered by the National Institute of Justice, and managed in partnership with the UNT Health Science Center through a cooperative agreement. For more information, visit: www.NamUs.gov