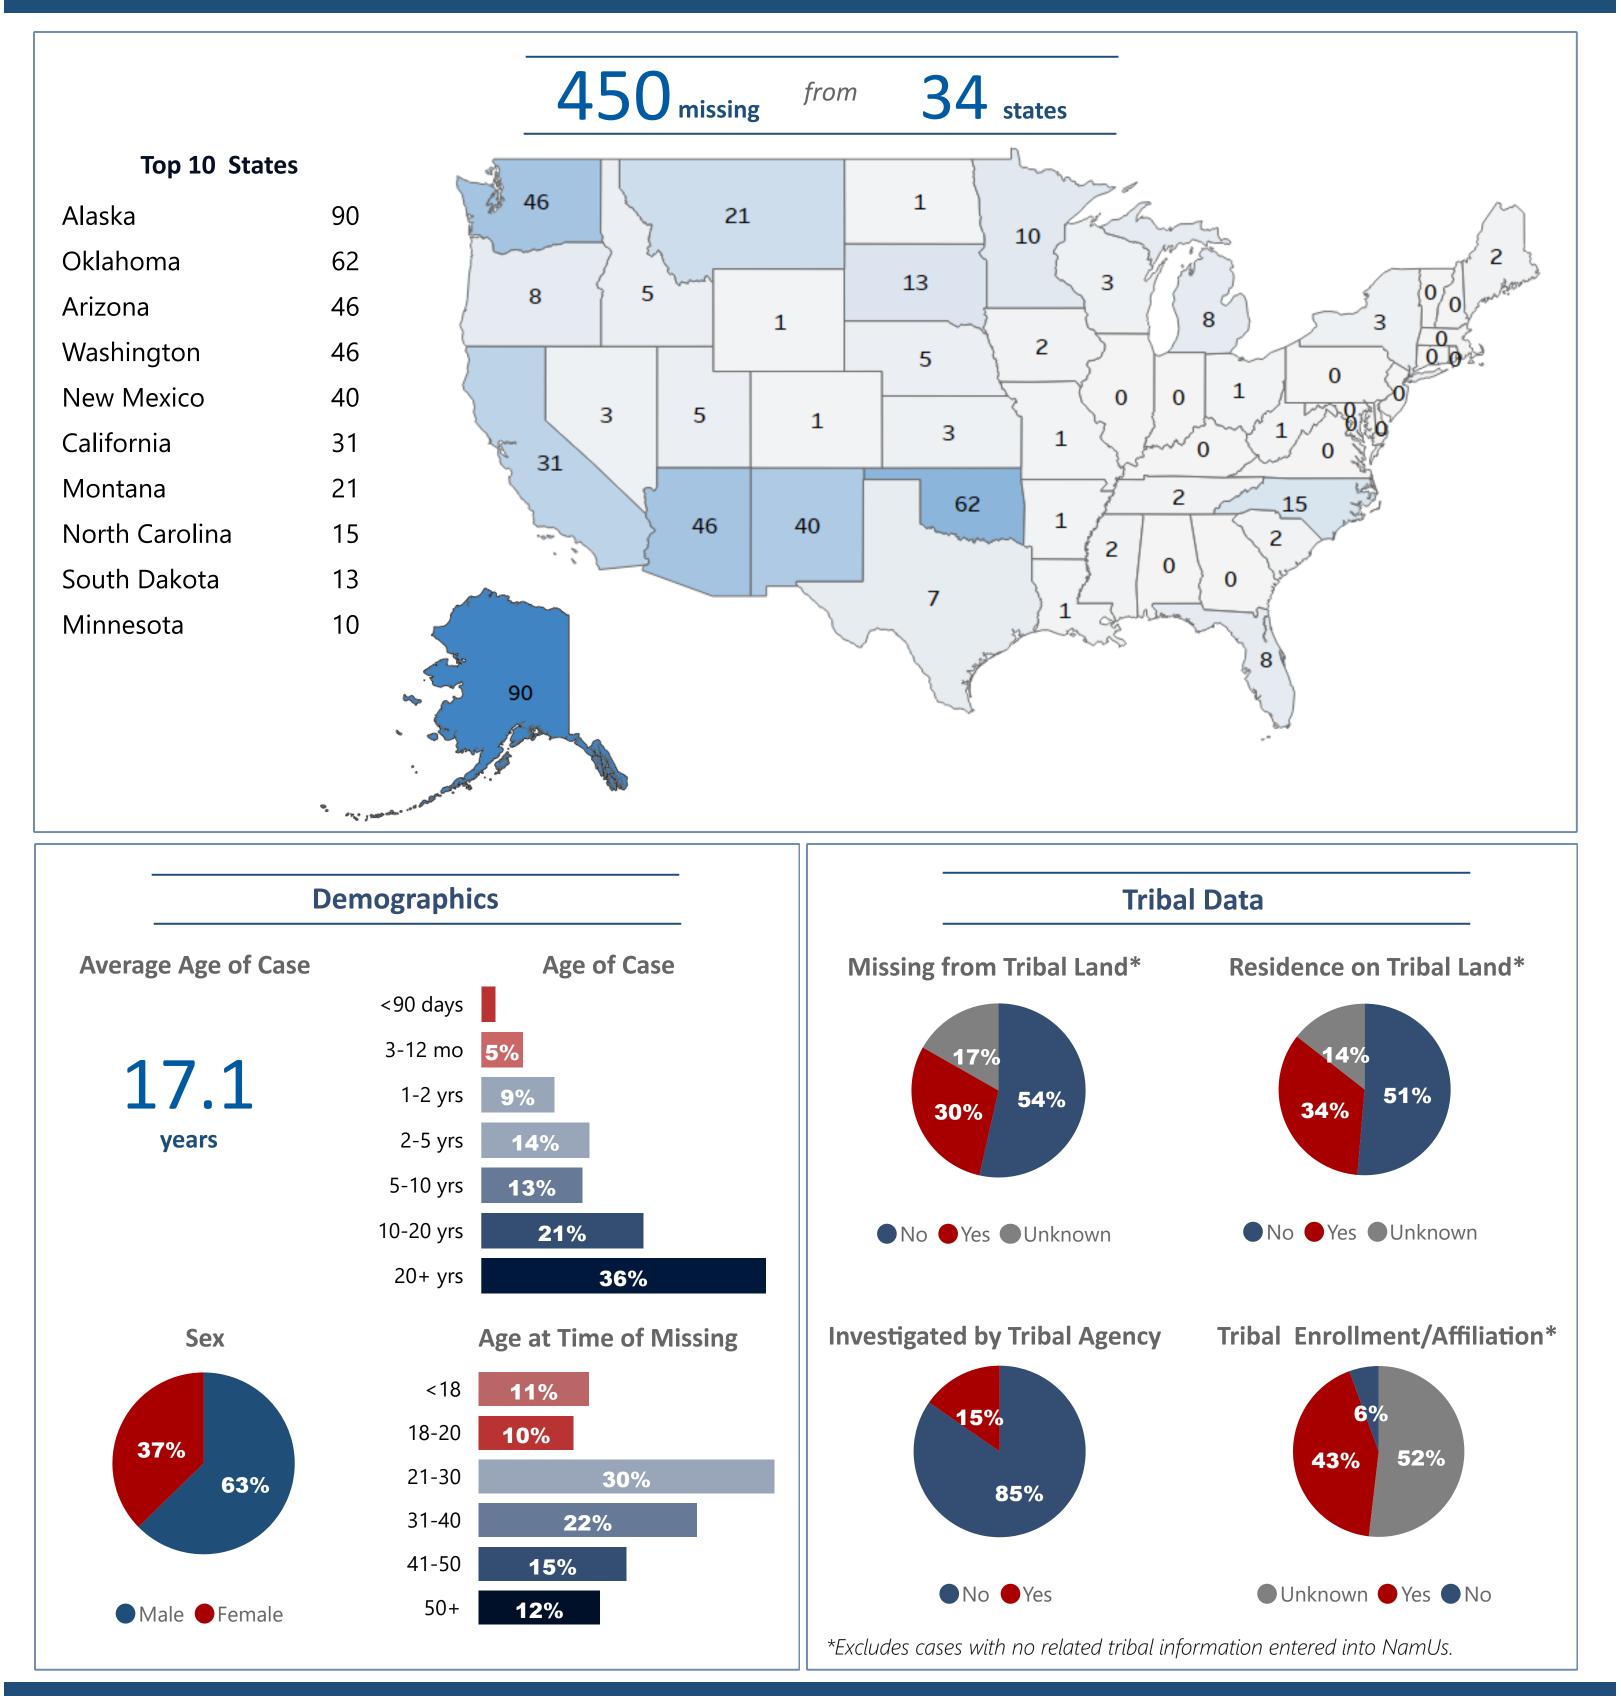

## NamUs American Indian/Alaska Native (Al/AN) Case Update

Missing Persons - Published Cases - As of February 1, 2020

NamUs is funded and administered by the National Institute of Justice, and managed in partnership with the UNT Health Science Center through a cooperative agreement. For more information, visit: www.NamUs.gov