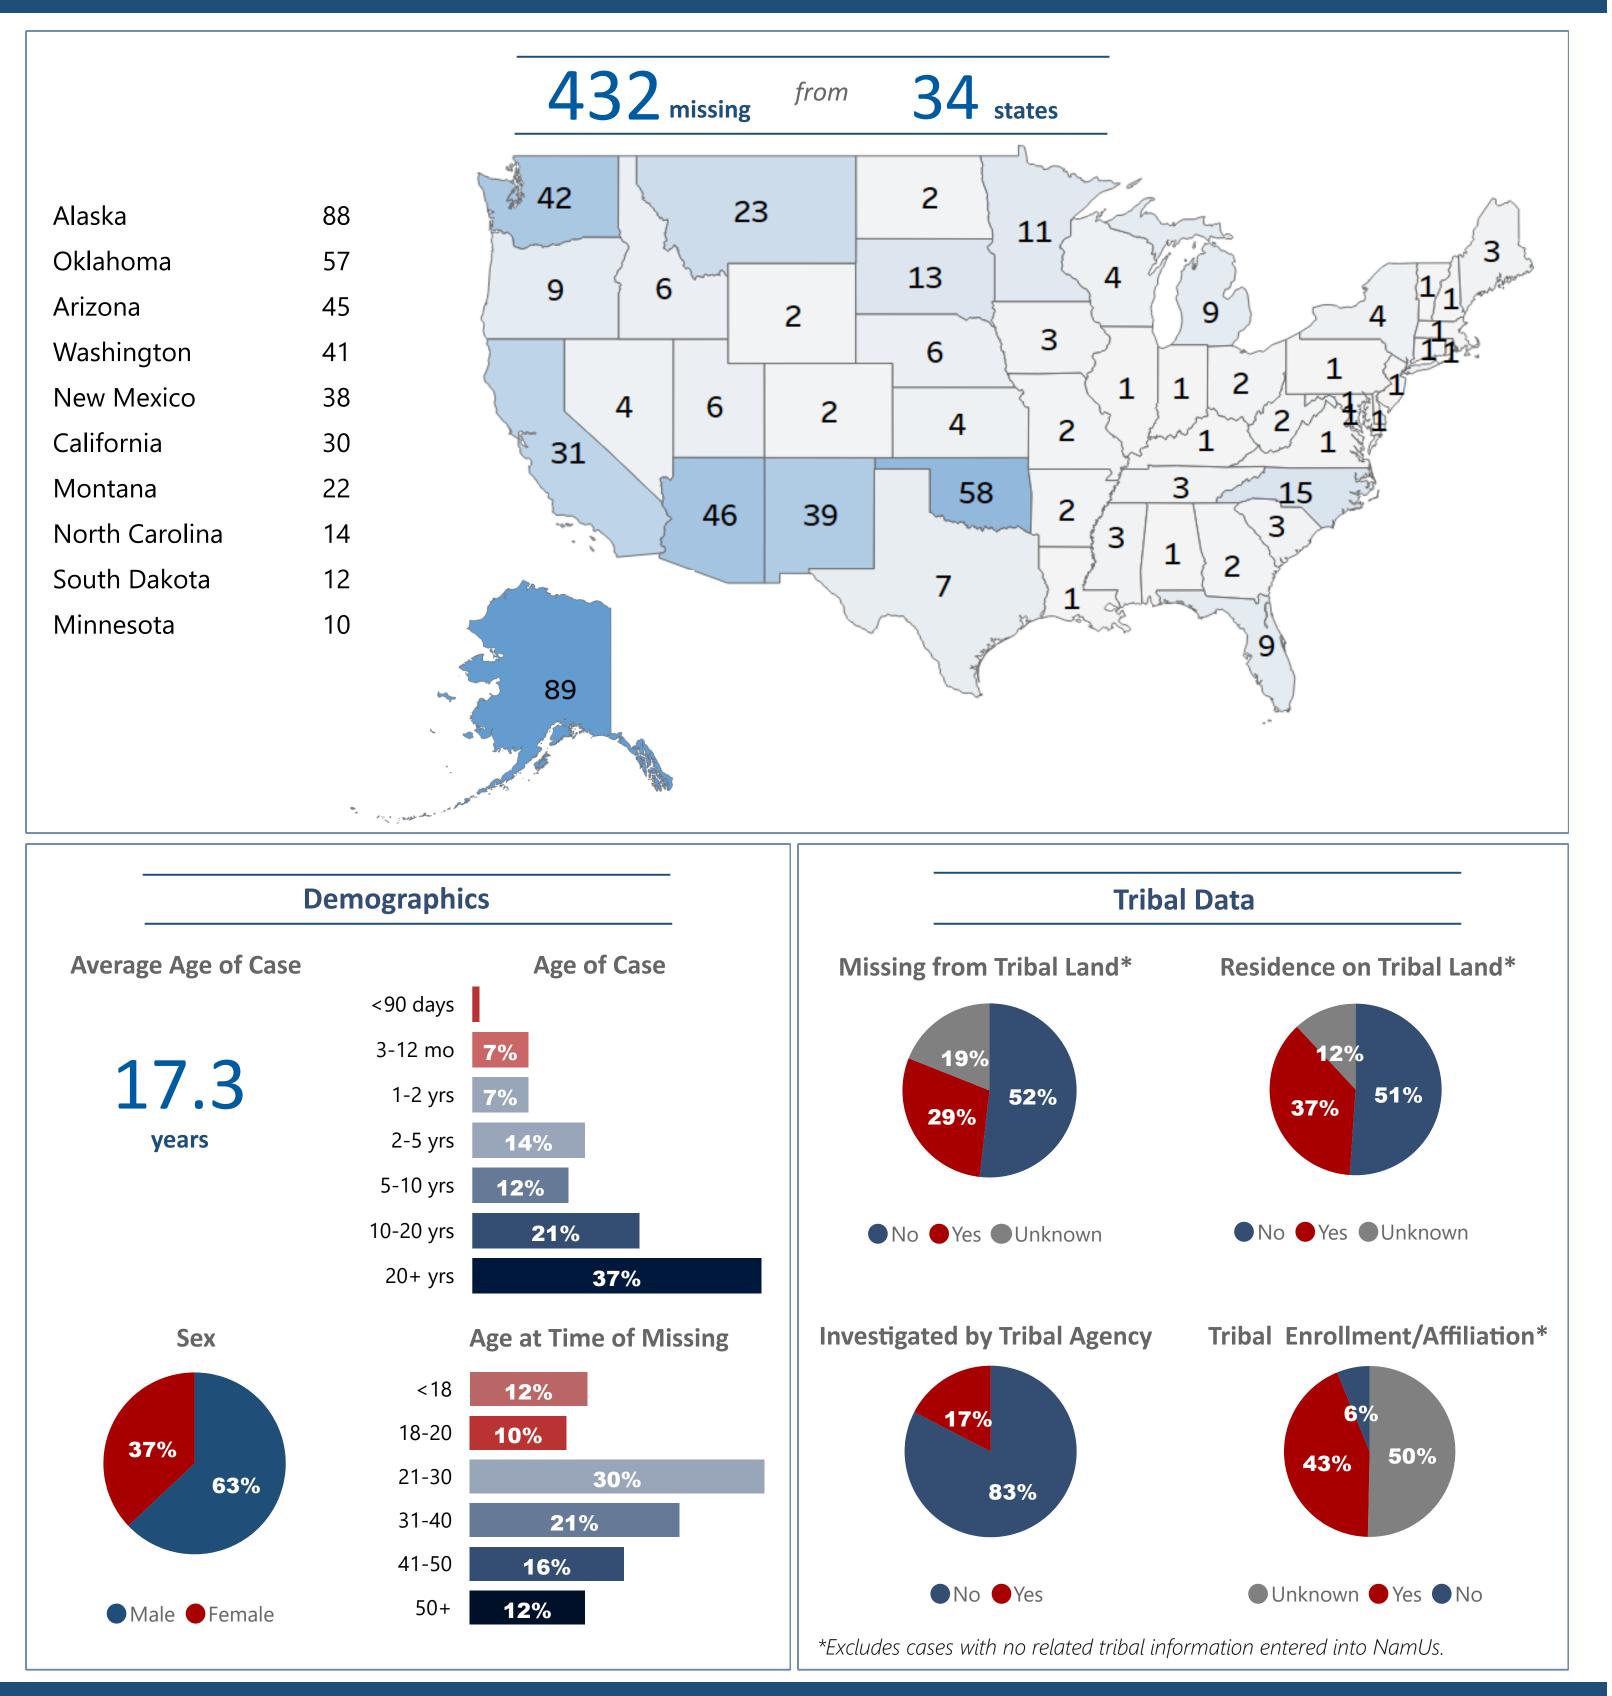

## NamUs American Indian/Alaska Native (Al/AN) Case Update

Missing Persons - Published Cases - As of December 1, 2019

NamUs is funded and administered by the National Institute of Justice, and managed in partnership with the UNT Health Science Center through a cooperative agreement. For more information, visit: www.NamUs.gov