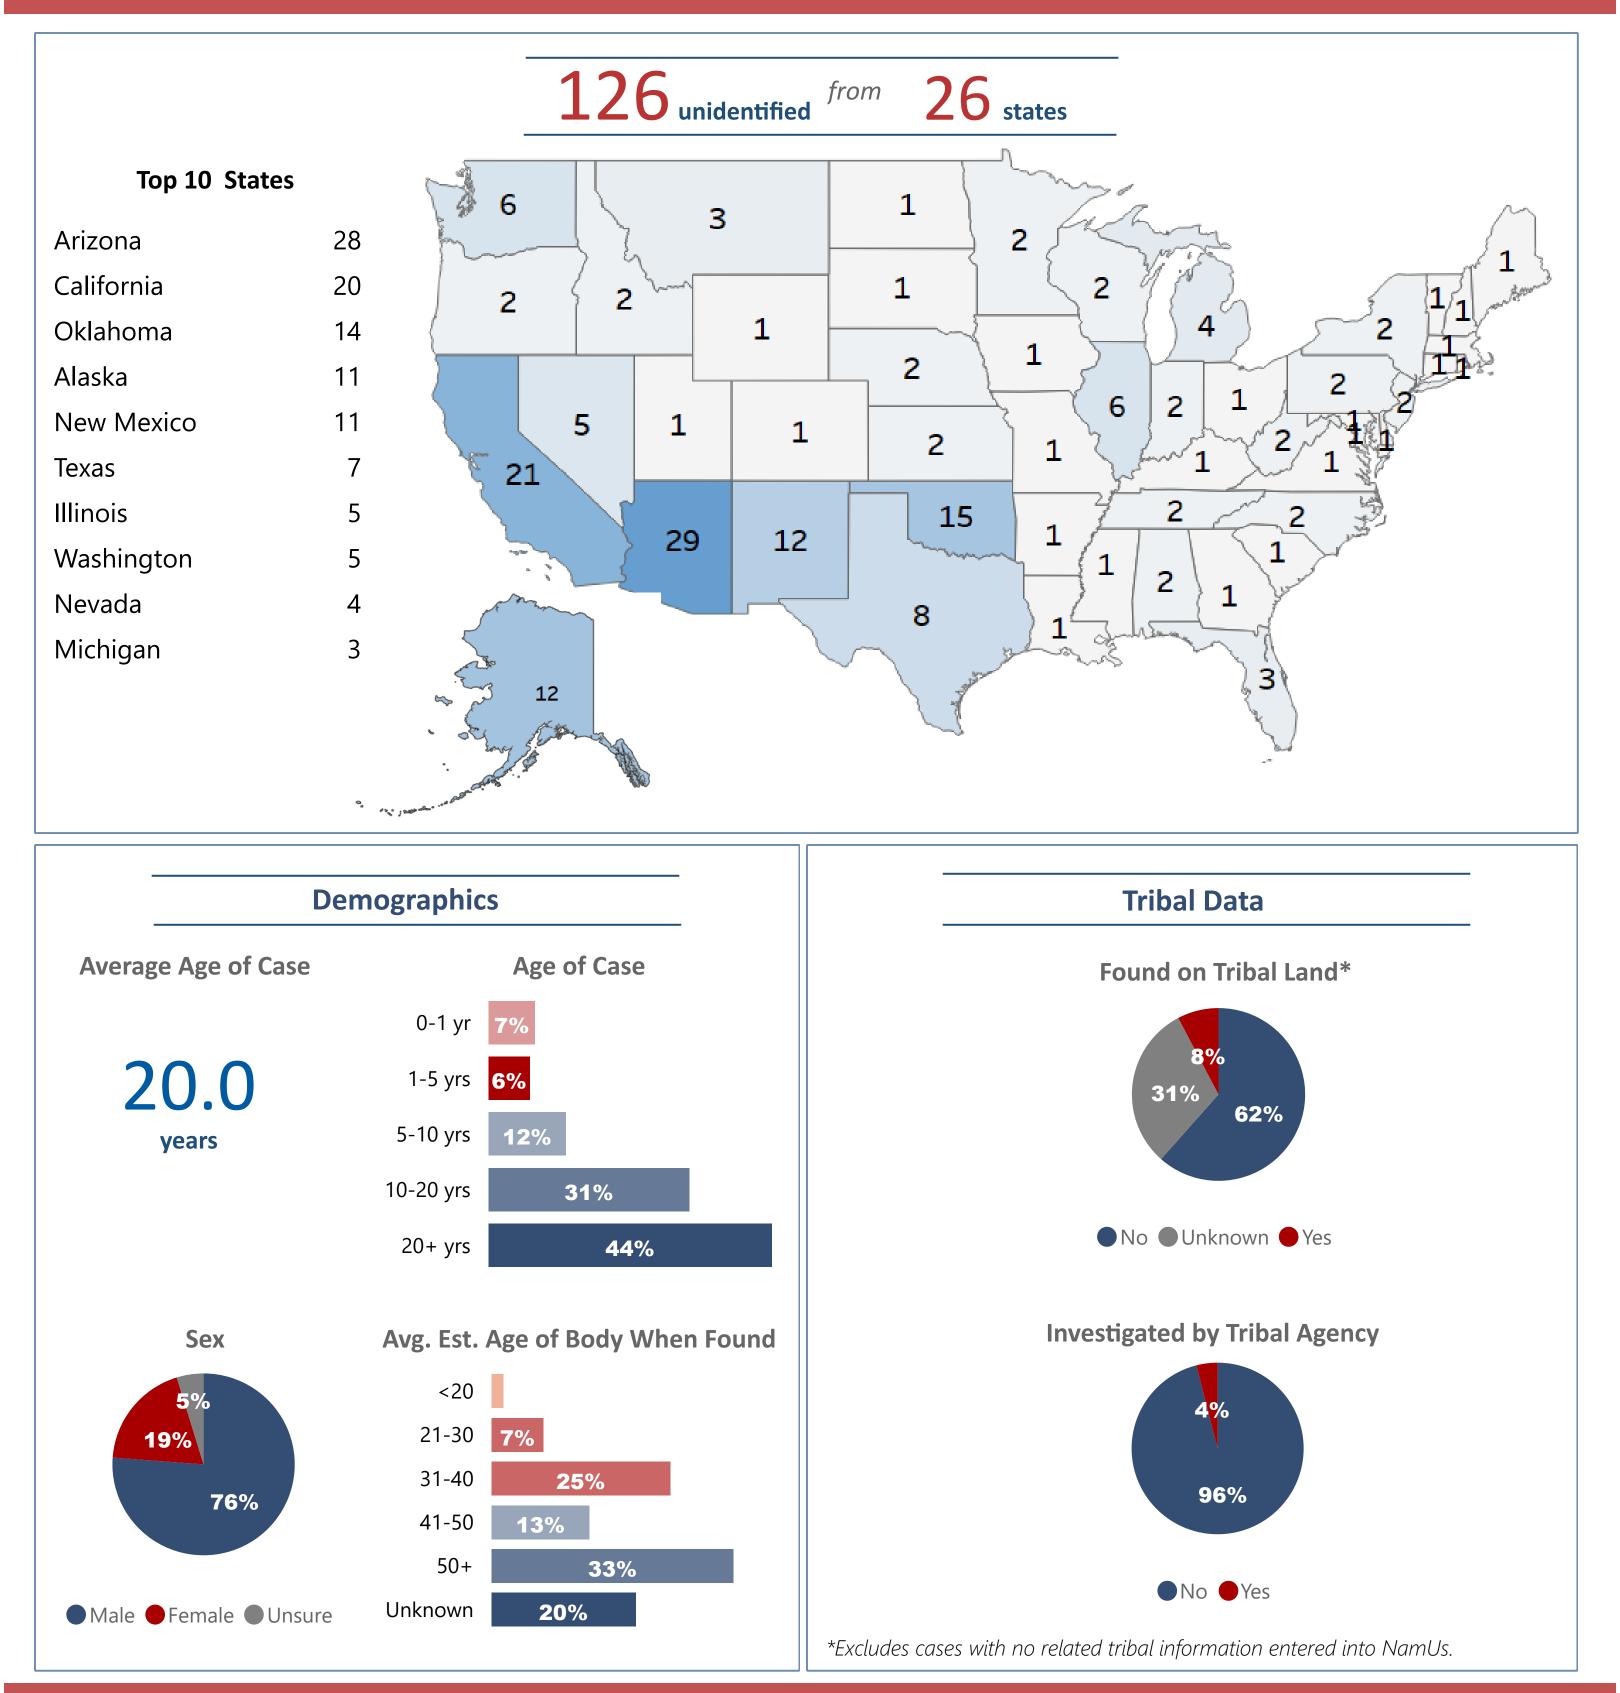

## NamUs American Indian/Alaska Native (Al/AN) Case Update

Unidentified Persons - Published Cases - As of December 1, 2019

NamUs is funded and administered by the National Institute of Justice, and managed in partnership with the UNT Health Science Center through a cooperative agreement. For more information, visit: www.NamUs.gov