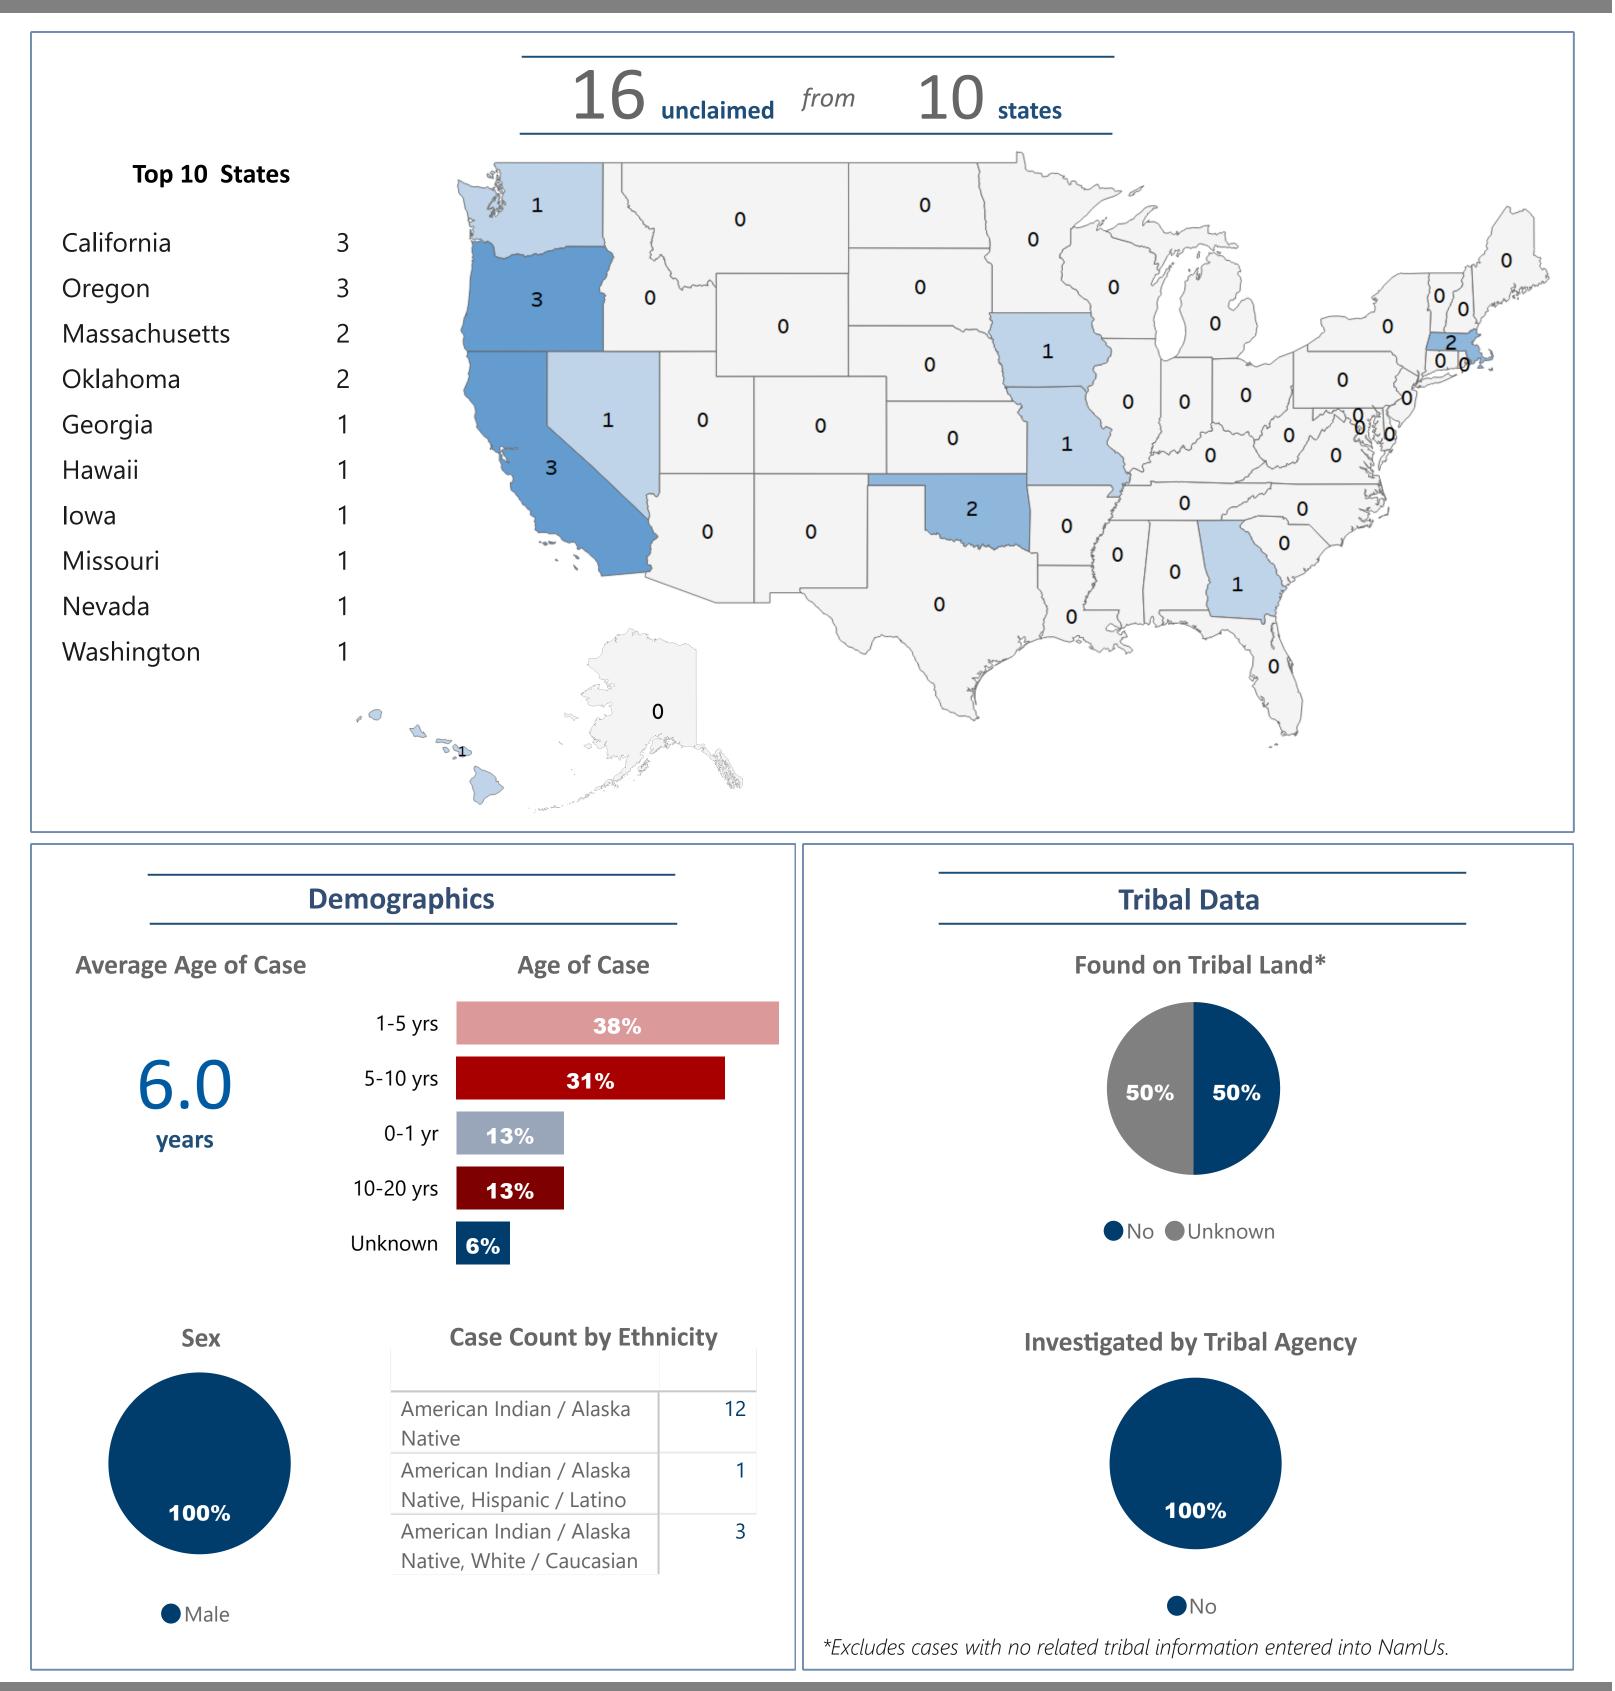

## NamUs American Indian/Alaska Native (Al/AN) Case Update

Unclaimed Persons - Published Cases - As of December 1, 2019

NamUs is funded and administered by the National Institute of Justice, and managed in partnership with the UNT Health Science Center through a cooperative agreement. For more information, visit: www.NamUs.gov