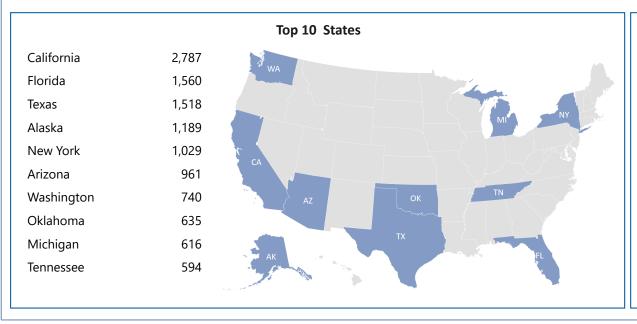

# Unresolved Missing Persons Cases Published in NamUs As of March 1, 2021

20,127 missing from 55 states and territories

| Top 10 Cities      |     |  |
|--------------------|-----|--|
| Los Angeles (CA)   | 291 |  |
| San Francisco (CA) | 212 |  |
| Miami (FL)         | 189 |  |
| Houston (TX)       | 184 |  |
| Phoenix (AZ)       | 184 |  |
| Tulsa (OK)         | 155 |  |
| Detroit (MI)       | 154 |  |
| Chicago (IL)       | 141 |  |
| McAllen (TX)       | 140 |  |
| Las Vegas (NV)     | 137 |  |
|                    |     |  |