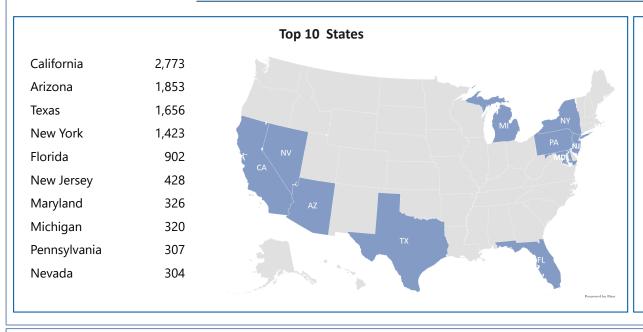

### **Unresolved Unidentified Persons Cases Published in NamUs**

As of March 1, 2021

13,616 unidentified from 54 states and territories

| Top 10 Cities     |     |  |
|-------------------|-----|--|
| New York (NY)     | 494 |  |
| Brooklyn (NY)     | 323 |  |
| Los Angeles (CA)  | 287 |  |
| Houston (TX)      | 248 |  |
| Philadelphia (PA) | 205 |  |
| Detroit (MI)      | 200 |  |
| Bronx (NY)        | 179 |  |
| Queens (NY)       | 165 |  |
| Baltimore (MD)    | 156 |  |
| Miami (FL)        | 139 |  |
|                   |     |  |