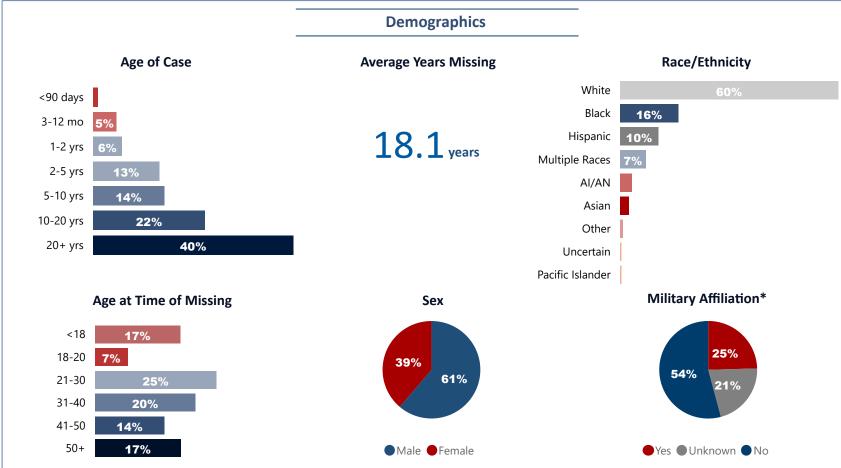

#### Demographics

22.0 years

**Average Age of Case** 

#### Estimated Age at Time of Death\*\*

<sup>\*</sup>Excludes cases with no related tribal information entered into NamUs.

<sup>\*\*</sup>Estimated Age is based on an average of the minimum and maximum ages entered into NamUs.