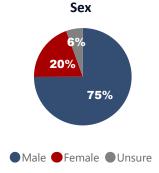

is based on cases that include military affiliation information only. The data excludes cases with no related military information entered.











### **Unresolved Unidentified Persons Cases Published in NamUs**

As of March 1, 2021

13,616 unidentified from 54 states and territories



| Top 10 Cities     |     |  |
|-------------------|-----|--|
| New York (NY)     | 494 |  |
| Brooklyn (NY)     | 323 |  |
| Los Angeles (CA)  | 287 |  |
| Houston (TX)      | 248 |  |
| Philadelphia (PA) | 205 |  |
| Detroit (MI)      | 200 |  |
| Bronx (NY)        | 179 |  |
| Queens (NY)       | 165 |  |
| Baltimore (MD)    | 156 |  |
| Miami (FL)        | 139 |  |
|                   |     |  |

#### Demographics



22.0 years

**Average Age of Case** 



#### Estimated Age at Time of Death\*\*







<sup>\*</sup>Excludes cases with no related tribal information entered into NamUs.

<sup>\*\*</sup>Estimated Age is based on an average of the minimum and maximum ages entered into NamUs.











## Unresolved Unclaimed Persons Cases Published in NamUs As of March 1, 2021

10,698 unclaimed from 44 states and territories



| Top 10 Cities  |       |  |
|----------------|-------|--|
| Bronx (NY)     | 1,088 |  |
| Brooklyn (NY)  | 714   |  |
| New York (NY)  | 531   |  |
| Queens (NY)    | 488   |  |
| Manhattan (NY) | 404   |  |
| Houston (TX)   | 248   |  |
| Tacoma (WA)    | 228   |  |
| Knoxville (TN) | 200   |  |
| Atlanta (GA)   | 165   |  |
| Honolulu (HI)  | 157   |  |
|                |       |  |



\*Data is based on cases that include military affiliation information only