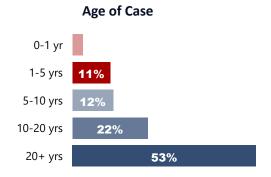

## Unresolved Unclaimed Persons Cases Published in NamUs As of March 1, 2021

10,698 unclaimed from 44 states and territories

| Top 10 Cities  |       |  |
|----------------|-------|--|
| Bronx (NY)     | 1,088 |  |
| Brooklyn (NY)  | 714   |  |
| New York (NY)  | 531   |  |
| Queens (NY)    | 488   |  |
| Manhattan (NY) | 404   |  |
| Houston (TX)   | 248   |  |
| Tacoma (WA)    | 228   |  |
| Knoxville (TN) | 200   |  |
| Atlanta (GA)   | 165   |  |
| Honolulu (HI)  | 157   |  |
|                |       |  |