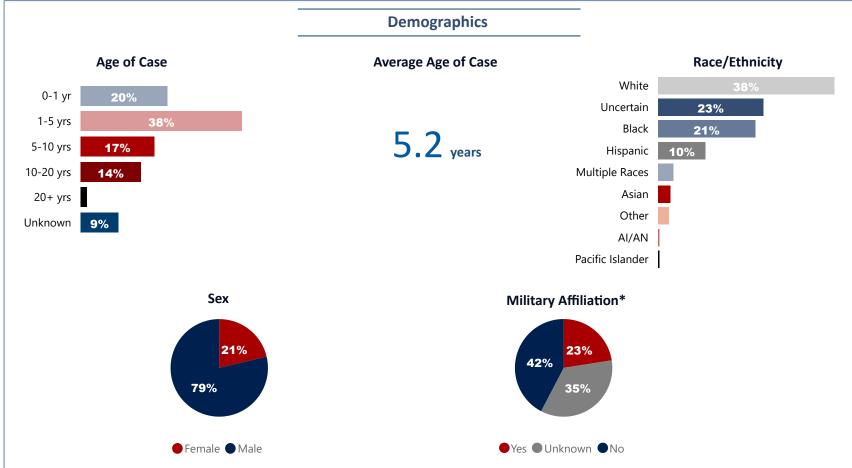

ears

**Average Age of Case** 



#### Estimated Age at Time of Death\*\*







<sup>\*</sup>Excludes cases with no related tribal information entered into NamUs.

<sup>\*\*</sup>Estimated Age is based on an average of the minimum and maximum ages entered into NamUs.











## Unresolved Unclaimed Persons Cases Published in NamUs As of March 1, 2021

10,698 unclaimed from 44 states and territories



| Top 10 Cities  |       |  |
|----------------|-------|--|
| Bronx (NY)     | 1,088 |  |
| Brooklyn (NY)  | 714   |  |
| New York (NY)  | 531   |  |
| Queens (NY)    | 488   |  |
| Manhattan (NY) | 404   |  |
| Houston (TX)   | 248   |  |
| Tacoma (WA)    | 228   |  |
| Knoxville (TN) | 200   |  |
| Atlanta (GA)   | 165   |  |
| Honolulu (HI)  | 157   |  |
|                |       |  |



\*Data is based on cases that include military affiliation information only. The data excludes cases with no related military information entered.