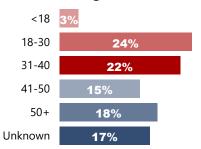

#### Estimated Age at Time of Death\*\*

<sup>\*</sup>Excludes cases with no related tribal information entered into NamUs.

<sup>\*\*</sup>Estimated Age is based on an average of the minimum and maximum ages entered into NamUs.