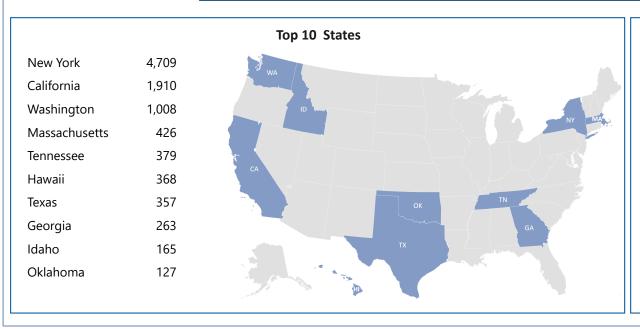

# Unresolved Missing Persons Cases Published in NamUs As of March 1, 2021

20,127 missing from 55 states and territories

| Top 10 Cities      |     |  |
|--------------------|-----|--|
| Los Angeles (CA)   | 291 |  |
| San Francisco (CA) | 212 |  |
| Miami (FL)         | 189 |  |
| Houston (TX)       | 184 |  |
| Phoenix (AZ)       | 184 |  |
| Tulsa (OK)         | 155 |  |
| Detroit (MI)       | 154 |  |
| Chicago (IL)       | 141 |  |
| McAllen (TX)       | 140 |  |
| Las Vegas (NV)     | 137 |  |
|                    |     |  |