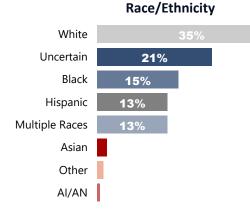

|
|                    |     |  |



\*Data is based on cases that include military affiliation information only. The data excludes cases with no related military information entered.











### **Unresolved Unidentified Persons Cases Published in NamUs**

As of March 1, 2021

13,616 unidentified from 54 states and territories



| Top 10 Cities     |     |  |
|-------------------|-----|--|
| New York (NY)     | 494 |  |
| Brooklyn (NY)     | 323 |  |
| Los Angeles (CA)  | 287 |  |
| Houston (TX)      | 248 |  |
| Philadelphia (PA) | 205 |  |
| Detroit (MI)      | 200 |  |
| Bronx (NY)        | 179 |  |
| Queens (NY)       | 165 |  |
| Baltimore (MD)    | 156 |  |
| Miami (FL)        | 139 |  |
|                   |     |  |

#### Demographics



22.0 years

**Average Age of Case** 



#### Estimated Age at Time of Death\*\*







<sup>\*</sup>Excludes cases with no related tribal information entered into NamUs.

<sup>\*\*</sup>Estimated Age is based on an average of the minimum and maximum ages entered into NamUs.











## Unresolved Unclaimed Persons Cases Published in NamUs As of March 1, 2021

10,698 unclaimed from 44 states and territories



| Top 10 Cities  |       |  |
|----------------|-------|--|
| Bronx (NY)     | 1,088 |  |
| Brooklyn (NY)  | 714   |  |
| New York (NY)  | 531   |  |
| Queens (NY)    | 488   |  |
| Manhattan (NY) | 404   |  |
| Houston (TX)   | 248   |  |
| Tacoma (WA)    | 228   |  |
| Knoxville (TN) | 200   |  |
| Atlanta (GA)   | 165   |  |
| Honolulu (HI)  | 157   |  |
|                |       |  |



\*Data is based on cases that